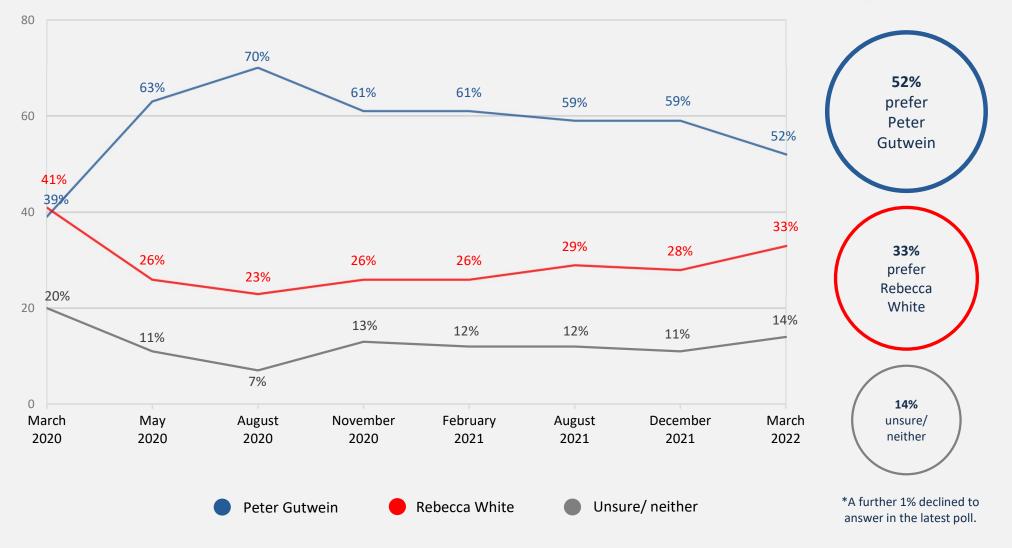

up>st</sup> of March 2022, calling both landline and mobile phone numbers throughout Tasmania.

- At 41% currently, support for the Liberal State Government showed a notable decline of 8 percentage points since the last poll in December 2021 and returning to a similar level recorded two years previous in March 2020.
- Support for the Labor Party rose marginally by 5 percentage points since the December poll, to 31% currently.
- At 12%, current support for The Greens showed little change, with a decrease of just 1 point since the last poll.
- Of the remaining decided voters, 16% currently stated that they would vote for another option to the three major parties, up by a marginal 4 points since the last poll.

## **Preferred Premier of Tasmania**

Figure 2 – Preferred Premier of Tasmania